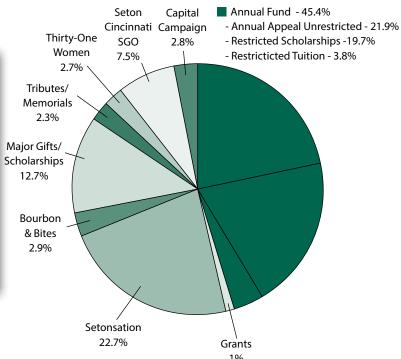

#### FINANCIAL SUMMARY

Funding for the Seton High School Annual Fund is realized through several revenue streams that include alumnae, parents, businesses, organizations and matching gifts. The Seton High School Annual Fund continues to increase thanks to the generosity of our donors. The 2023-2024 Annual Fund raised \$948,818.

#### IN THE 2023-2024 SCHOOL YEAR

**50%** of the student body required some amount of financial aid.

51% of families that applied for financial aid demonstrated financial aid need of \$1,000 or more.

31% of students are on academic or merit scholarship.

of the graduating class of 2024 earned more than \$28 million in scholarship awards.

| Annual Giving                 | FYE2024     |
|-------------------------------|-------------|
| Annual Appeal Unrestricted    | \$457,980   |
| Restricted Scholarships       | \$411,962   |
| Restricted Tuition Assistance | \$78,876    |
| Sub Total                     | \$948,818   |
| Fundraising Events            |             |
| Setonsation                   | \$474,209   |
| Bourbon & Bites               | \$60,633    |
| Sub Total                     | \$534,842   |
| Other Contributions           |             |
| Major Gifts/Scholarships      | \$265,253   |
| Tributes/Memorials            | \$49,622    |
| Seton Cincinnati SGO          | \$157,549   |
| Thirty-One Women              | \$57,159    |
| Grants                        | \$13,993    |
| Capital Campaign              | \$59,200    |
| Sub Total                     | \$602,776   |
| Grand Total                   | \$2.086.436 |

#### ANNUAL FUND 2023-2024

Thank you to all our donors who contributed to Seton High School during the 2023-2024 school year. The generosity of each donor has allowed Seton to make a difference in the lives of our students to experience a comprehensive college preparatory curriculum combined with leadership and service opportunities.

This year the Annual Fund raised \$948,818. The Honor Roll of Donors who contributed to Seton from July 1, 2023 through June 30, 2024 is listed below on the following pages. Gifts made to Seton after June 30, 2024 will be reflected in next year's Honor Roll. Although great care is taken in the gathering of this information, we know that errors or omissions inadvertently may occur. For this, we apologize and ask that you inform Seton High School Advancement office if corrections are needed to our database by calling (513) 471-2600 ext. 2435.