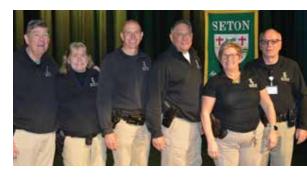

## **Security Summit**

The first-ever School Safety and Security Summit was hosted here at Seton this past spring and was presented by Seton High School, the Archdiocese of Cincinnati and the Ohio School Safety Center. Representatives from over 60 schools, parishes and organizations within the Cincinnati/Dayton Archdiocesan area were in attendance to learn more about best practice presentations from the Seton Security Team, Ohio State School Safety Liaisons, Hamilton County Prosecuting Attorney Melissa Powers and other experts. The day included presentations, breakout sessions and a vendor fair.

"We have been asked by several schools about our security and felt it was important to share our procedures and best practices with them," said Seton High School President Kathy Allen Ciarla '87. "We have been building up our security for several years through various ways. Seton received several grants to help cover the cost of the upgrades. It is a vital investment to protect a priceless resource, but these are all necessary in today's educational world."

The Seton
Security Team
consists of six
retired Cincinnati
police officers
who have a
combined 175
years of service.

Our team's top priority is the safety and security of every student and staff member at all times. From policies as simple as no propping open school doors to a complex interior and exterior camera system, our security team shared insight, drills and training tips with all of the school representatives at the School Safety and Security Summit. "We are constantly evaluating and refining security measures as well as proactively planning for emergencies," said Seton Security Team member Scott Albert. "Training students, teachers and staff is a priority for us here at Seton, and we were happy to share our knowledge with many other schools."